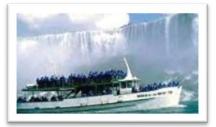

## Day 03- Niagara Falls Day Tour

After breakfast, you will proceed towards Canada's greatest Natural Wonder-Niagara Falls. You will visit the **Horseshoe Falls**, **Table Rock**, **Floral Clock**, **Clifton Hill**, and **Niagara on the lake**. We will board the famous boat, "**Maid of the Mist**," which takes us close to the thundering falls and around the American and Horseshoe Falls (seasonal). Later we will proceed back to Toronto. (**Meals: B**)