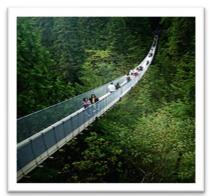

## Day 12- Vancouver City Tour- Grouse Mountain- Suspension Bridge Tour

This all day tour combines Vancouver Highlights with the best of the North Shore: **Capilano Suspension Bridge** and **Park and Grouse Mountain** including the Grouse Mountain Sky ride to the top of the mountain. You'll see **Stanley Park, Chinatown, Gastown, English Bay** and **Yaletown downtown**. You'll also have plenty of time to explore Capilano Suspension Bridge, with its Tree Top Adventure, Cliff Walk and the amazing bridge itself. Then it's up to the top of Grouse Mountain by gondola where you'll have time to visit Coola and Grinder, the two orphaned Grizzly Bears, watch amazing lumberjacks and the Lumber Jack Show, Birds in Motion and the Theatre in the Sky. **(Meals: B)** 