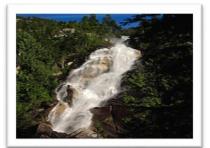

#### Day 14 - Vancouver - Whistler & Shannon Falls Tour

After breakfast, you will enjoy the breathtaking views and scenic stops along the thrilling Sea-To-Sky Highway. Feel the mist of the spectacular 335-meter Shannon Falls. When you get to Whistler, there is ample time to shop, dine, take the Peak 2 Peak gondola, ride a bike or stroll through the trails. Seasonally, ride the Gondola to the Peak of Whistler Mountain. Enjoy glacier, mountain and river views on your leisurely ride home. **(Meals: B)** 